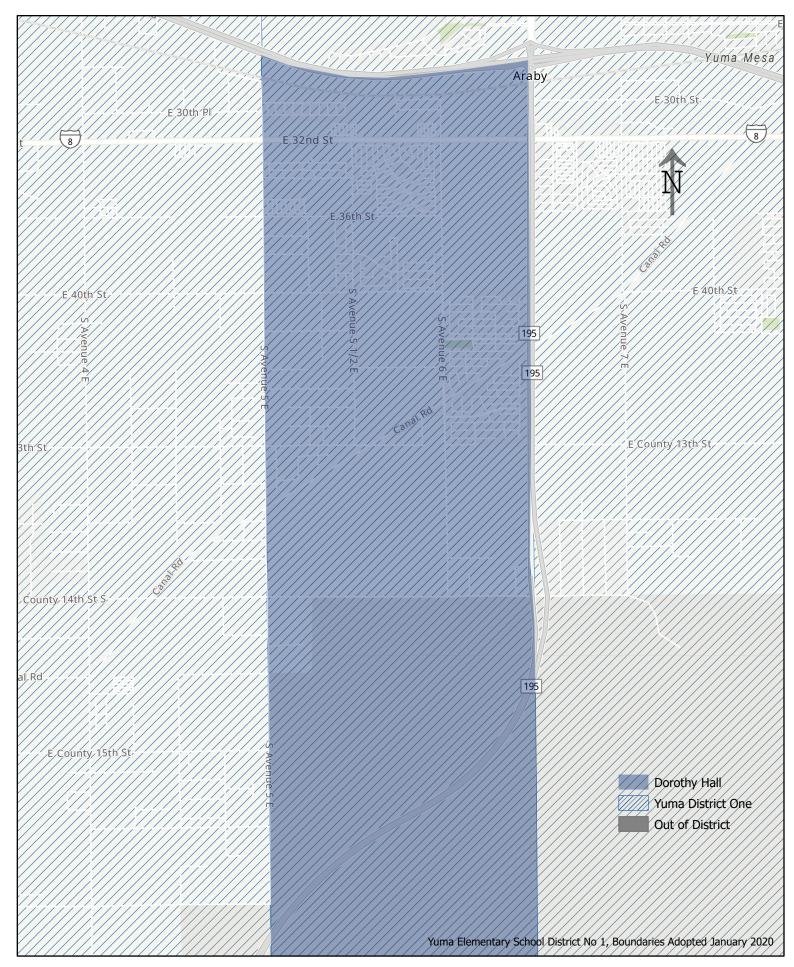

## DOROTHY HALL ELEMENTARY SCHOOL BOUNDARY MAP

| 195                                     |                                                                |          |
|-----------------------------------------|----------------------------------------------------------------|----------|
| [////////////////////////////////////// |                                                                |          |
| Avenue                                  |                                                                |          |
| 3.                                      |                                                                |          |
| 12/<br>m                                | NT.                                                            |          |
|                                         |                                                                | 299/ft   |
|                                         |                                                                |          |
|                                         |                                                                |          |
|                                         |                                                                |          |
| 214.ft                                  |                                                                |          |
|                                         |                                                                |          |
|                                         |                                                                |          |
|                                         |                                                                |          |
|                                         |                                                                |          |
|                                         |                                                                |          |
|                                         |                                                                |          |
|                                         |                                                                |          |
| E County 19th St'S                      |                                                                |          |
|                                         |                                                                |          |
|                                         |                                                                |          |
|                                         |                                                                |          |
|                                         |                                                                |          |
|                                         |                                                                |          |
|                                         |                                                                |          |
|                                         |                                                                |          |
| 262.4                                   |                                                                |          |
| 303'ft'                                 |                                                                |          |
|                                         |                                                                |          |
|                                         |                                                                |          |
|                                         |                                                                |          |
|                                         |                                                                |          |
|                                         |                                                                |          |
|                                         |                                                                |          |
|                                         |                                                                |          |
|                                         |                                                                |          |
|                                         |                                                                |          |
|                                         |                                                                |          |
|                                         |                                                                |          |
|                                         |                                                                |          |
|                                         | 312 6                                                          |          |
|                                         | 312/ft                                                         |          |
| 195                                     |                                                                |          |
|                                         |                                                                |          |
|                                         | Yuma Elementary School District No 1, Boundaries Adopted Janua | ary 2020 |
|                                         |                                                                | /////    |